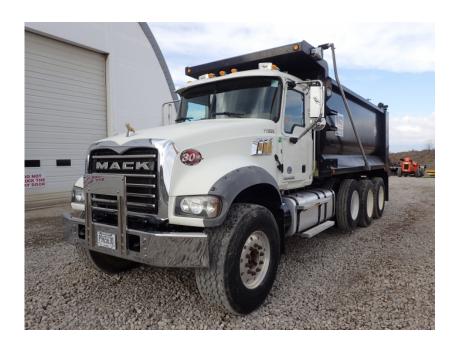

## **Illinois Truck & Equipment**

320 E. Briscoe Dr, Morris, IL 60450 **Jay Reardon** jay@iltruck.com

1-815-941-1900

Truck: 2017 Mack GU713 Tri Axle

Stock Number: 11355

RENTAL UNIT ONLY - CALL FOR RENTAL RATES. Mack MP-8 445HP T4f diesel, Mack 10 speed, 20,000 lbs. front axle, 44,000 lbs. rear axle, 64,000 GVRW, 29,400 EW, 227" WB, 425/65R22.5 front tires 11R22.5 rear tires, air lift 3rd axle, double frame, dual steering boxes, dual lockers, Mack camelback suspension, 16' Oxbox, 21 tarp capacity, electric tarp, engine brake, cruise control, A/C, heated mirrors.