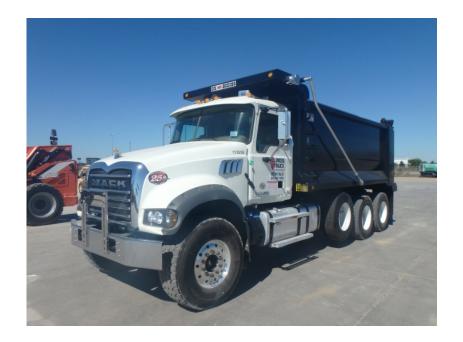

## Truck: 2017 Mack GU713 Tri Axle

## Stock Number: 11353

RENTAL UNIT ONLY - CALL FOR RENTAL RATES. Mack MP-8 45HP T4f diesel, Mack 10 speed, 20,000 lbs. front axle, 44,000 lbs. rear axle, 64,000 GVRW, 29,400 EW, 227" WB, 425/65R22.5 front tires 11R22.5 rear tires tires, air lift 3rd axle, double frame, dual steering boxes, dual lockers, Mack camelback suspension, 16' Oxbox, 21 yard capacity, electric tarp, engine brake, cruise control, A/C, heated mirrors.