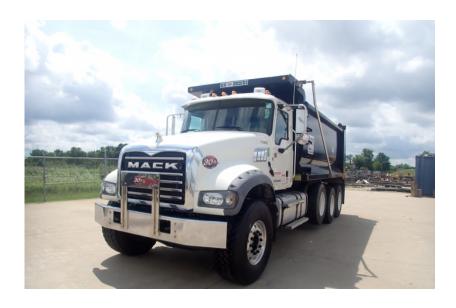

## **Illinois Truck & Equipment**

320 E. Briscoe Dr, Morris, IL 60450 **Jay Reardon** jay@iltruck.com

1-815-941-1900

Truck: 2017 Mack GU713 Tri Axle

Stock Number: 11351

RENTAL UNIT ONLY - CALL FOR RENTAL RATES. 455HP, Mack 10 spd, 20,000 lbs. frnt, 44,000 lbs. rear, 64,000 GVRW, 29,400 EW, 227" WB, air lift 3rd axle, double frame, dual steering boxes, dual lockers, Mack camelback suspension, 16' Oxbox, 21 yrd cap., electric tarp, engine brake, cruise, A/C, heated mirrors, rear air