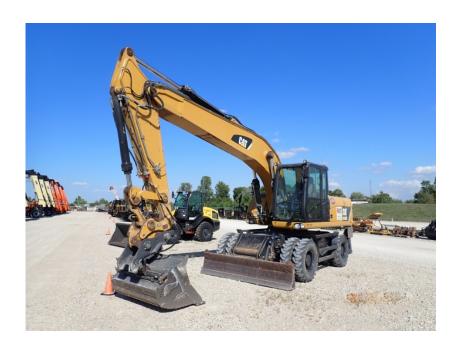

## **Illinois Truck & Equipment**

320 E. Briscoe Dr, Morris, IL 60450 **Jay Reardon** jay@iltruck.com

1-815-941-1900

Excavator: 2015 Cat M322D Wheeled

Stock Number: 11335

RENTAL UNIT ONLY - CALL FOR RENTAL RATES. Cab with A/C, wheeled, Cat 6.6 173HP diesel, standard boom, 9' 6" stick, 20' 7" dig depth, 11.00-20EM tires, multi-function auxiliary hydraulic blade, 2 outriggers, anti drift valves, roading pkg., Cat variable pin grab hyd. coupler, 60" tilt ditching bucket, pattern changer, 47,400 lbs.