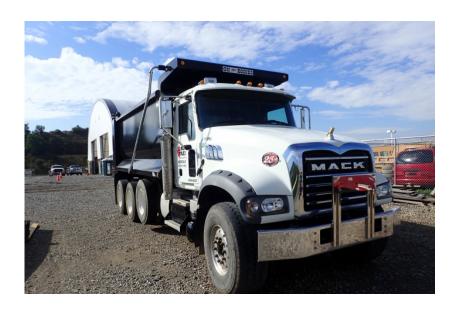

## **Illinois Truck & Equipment**

320 E. Briscoe Dr, Morris, IL 60450 **Jay Reardon** jay@iltruck.com

1-815-941-1900

Truck: 2017 Mack GU713 Tri Axle

Stock Number: 11309

RENTAL UNIT ONLY - CALL FOR RENTAL RATES. Mack MP-8 445HP T4f diesel, Mack 10 speed, 20,000 lbs. front axle, 44,000 lbs. rear axle, 64,000 GVRW, 29,400 EW, 227" WB, 425/65R22.5 front tires 11R22.5 rear tires, air lift 3rd axle, double frame, dual steering boxes, dual lockers, Mack camelback suspension, 16' Oxbox. 21 yard capacity, electric tarp, engine brake, cruise control, AC, heated mirrors.