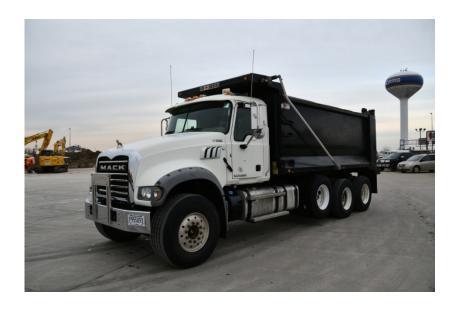

## **Illinois Truck & Equipment**

320 E. Briscoe Dr, Morris, IL 60450 **Jay Reardon** jay@iltruck.com

1-815-941-1900

Truck: 2017 Mack GU713 Tri Axle

Stock Number: 11308

RENTAL UNIT ONLY - CALL FOR RENTAL RATES. Mack MP-8 445HP T4f diesel, Mack 10 speed, 20,000 lbs. front axle, 44,000 lbs. rear axle, 64,000 GVRW, 29,400 EW, 227" WB, 425/65R22.5 front tires 11R22.5 rear tires, air lift 3rd axle, double frame, dual steering boxes, dual lockers, Mack camelback suspension, 16' Oxbox. 21 yard capacity, electric tarp, engine brake, cruise control, AC, heated mirrors.

Hour/Mile Meter: 99,204