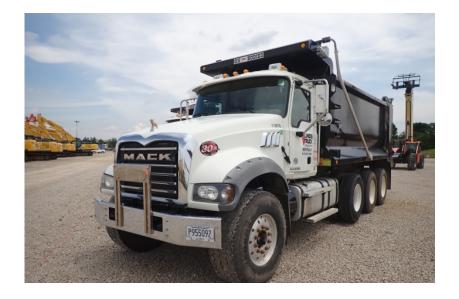

## Truck: 2017 Mack GU713 Tri Axle

## Stock Number: 11307

RENTAL UNIT ONLY - CALL FOR RENTAL RATES. 445HP T4f dsl, Mack 10 spd, 20,000 lbs. front axle, 44,000 lbs. rear axle, 64,000 GVRW, 29,400 EW, 227" WB, air lift 3rd axle, double frame, dual steering boxes, dual lockers, Mack camelback suspension, 16' Oxbox. 21 yrd cap., electric tarp, engine brake, cruise control, AC, heated mirrors, pintle hook, rear air.

Hour/Mile Meter: 73,481

| SALE PRICE  |     |                |     |                 |         |
|-------------|-----|----------------|-----|-----------------|---------|
| Mack Truck  | POR |                |     |                 |         |
|             |     |                |     |                 |         |
| RENTAL RATE |     |                |     |                 |         |
| MAKE        |     | MODEL          | DAY | WEEK            | 4 WEEK  |
| Mack        |     | GU713 Tri Axle |     | \$2,000         | \$6,000 |
| IVIACK      |     | GU/13 III AXIE |     | φ <b>∠</b> ,000 | φ0,000  |