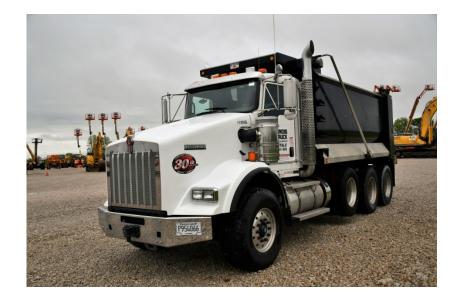

# Truck: 2014 Kenworth T800 Tri Axle

## Stock Number: 11293

RENTAL UNIT ONLY - CALL FOR RENTAL RATES. A/C, Paccar PX13, 455HP T4i diesel, Eaton Fuller 8LL trans., 88,500 GVW, 20,000 front, 46,000 rears, 22,500 intermediate air lift, 214" wheel base, double frame, dual steering box, set back front axle, Chalmers 800 series suspension, air ride seat, heated mirrors, engine brake, diff lock, power windows, power locks, block heater, cruise control, aluminum buds, 16' Ox Box dump box, 21 yrd cap., electric tarp.