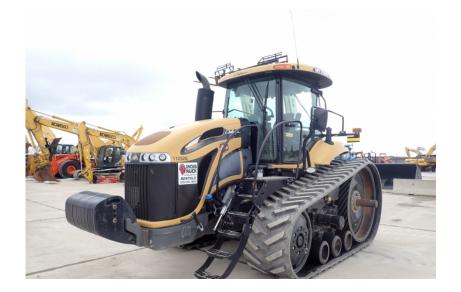

## Tractors: 2013 Challenger MT755D

## Stock Number: 11232

RENTAL UNIT ONLY - CALL FOR RENTAL RATES. Cab with A/C, Agco Power 8.4L T4i 327 HP diesel, 260 HP PTO, 16 speed powershift, 30" belts, 4 hydraulic remotes, 3 pt., CAT 3 quick hitch, 1000 PTO, radar, 20 frt. suit case weights, 9 pin connection, mechanical suspension seat, buddy seat, 36,000 lbs.