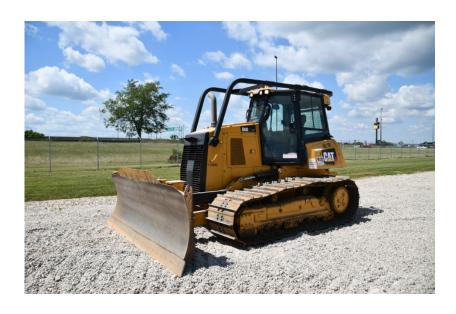

## Illinois Truck & Equipment

320 E. Briscoe Dr, Morris, IL 60450 **Jay Reardon** jay@iltruck.com

1-815-941-1900

Dozer: 2014 Cat D6K2 LGP w/Winch

Stock Number: 11228

RENTAL UNIT ONLY - CALL FOR RENTAL RATES. Cab with A/C, Cat C6.6 Accert 125HP Tier 4i, diesel, 30" pads, 11' 6-way blade, hydrostat drive, system 1 undercarriage, Accugrade ready, 3rd valve, sweeps, Allied 5C Winch, air suspension / heated seat.