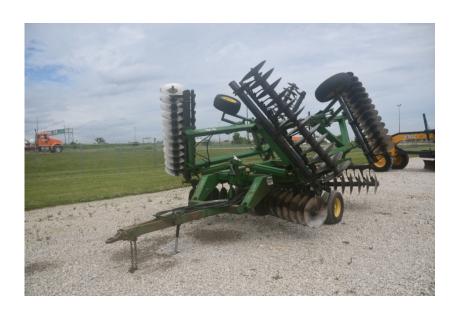

## **Illinois Truck & Equipment**

320 E. Briscoe Dr, Morris, IL 60450 **Jay Reardon** jay@iltruck.com

1-815-941-1900

Tillage Discs: John Deere 630

Stock Number: 11052

22" smooth blades, 7" spacing, 26" wide cut, hydraulic lift, hydraulic wing fold, 11L-14 tires.

## SALE PRICE

John Deere Tillage Discs \$9,500.00

| RENTAL RATE |       |       |         |         |
|-------------|-------|-------|---------|---------|
| MAKE        | MODEL | DAY   | WEEK    | 4 WEEK  |
| John Deere  | 630   | \$400 | \$1,200 | \$3,600 |