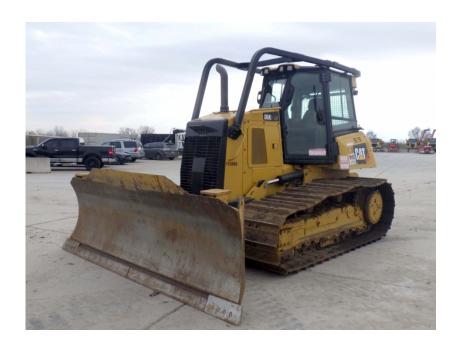

## **Illinois Truck & Equipment**

320 E. Briscoe Dr, Morris, IL 60450 **Jay Reardon** jay@iltruck.com

1-815-941-1900

Dozer: 2013 Cat D6K2 LGP w/Winch

Stock Number: 11038

RENTAL UNIT ONLY - CALL FOR RENTAL RATES. Cab, with A/C, Cat C 6.6 Accert 125HP Tier 4 diesel, 30" pads, 11' 6-way blade, hydrostat drive, system 1 undercarriage, Accugrade ready, 3rd valve, Allied 5C winch, air suspension seat, 31,690 lbs.