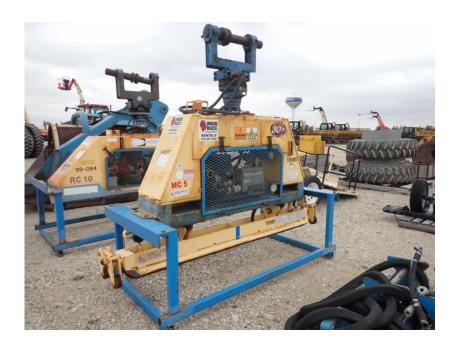

## **Illinois Truck & Equipment**

320 E. Briscoe Dr, Morris, IL 60450 **Jay Reardon** jay@iltruck.com

1-815-941-1900

Attachment Surplus: 2012 Vacuworx MC5 Steel Pipe Lifter

Stock Number: 10980SUR

Vacuum steel pipe lifter, 11,000 lb. capacity, lifts pipe from 4" to 18" diameter single joint, self-contained Kohler KD350 diesel engine w/electric start, wireless remote control. 6" and 12" lifting shoe in stock.