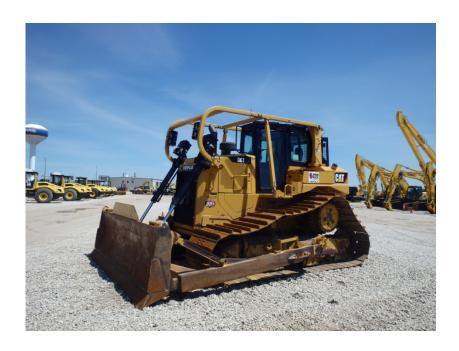

## **Illinois Truck & Equipment**

320 E. Briscoe Dr, Morris, IL 60450 **Jay Reardon** jay@iltruck.com

1-815-941-1900

Dozer: 2013 Cat D6T LGP w/Winch

Stock Number: 10901

RENTAL UNIT ONLY - CALL FOR RENTAL RATES. A/C, Cat C9.3 205HP diesel Tier 4, 36" pads, System 1 undercarriage, 13'3" SU blade, ripper valve, Accugrade ready, rear screen, sweeps, 56,700 lbs. Engine rebuild at 3,612 hrs. Winch not included.