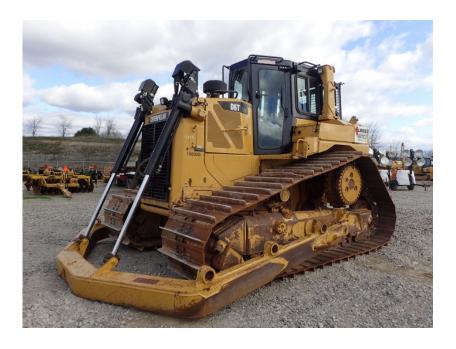

## **Illinois Truck & Equipment**

320 E. Briscoe Dr, Morris, IL 60450 **Jay Reardon** jay@iltruck.com

1-815-941-1900

Dozer: 2012 Cat D6T LGP w/Winch

Stock Number: 10850

RENTAL UNIT ONLY - CALL FOR RENTAL RATES. Cab with A/C, Cat 9.3 Acert 205HP Tier 4 diesel, 13' 4" straight blade, System 1 undercarriage, 36" pads, ripper valve, Accugrade ready, Paccar PA56 winch, rear screen, block heater, undercarriage very good, 54,300 lbs.