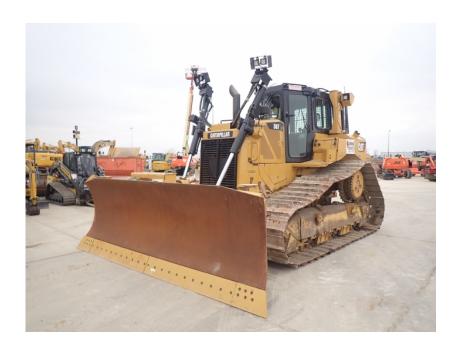

## **Illinois Truck & Equipment**

320 E. Briscoe Dr, Morris, IL 60450 **Jay Reardon** jay@iltruck.com

1-815-941-1900

Dozer: 2012 Cat D6T LGP w/Winch

Stock Number: 10683

RENTAL UNIT ONLY - CALL FOR RENTAL RATES. Cab with A/C, Cat C9.3 205HP diesel Tier 4, 31" pads, System 1 undercarriage, 13' 6" 6-way blade, rear counterweight, ripper valve, Accugrade ready, Paccar PA56 winch, undercarriage NEW, 46,700 lbs.