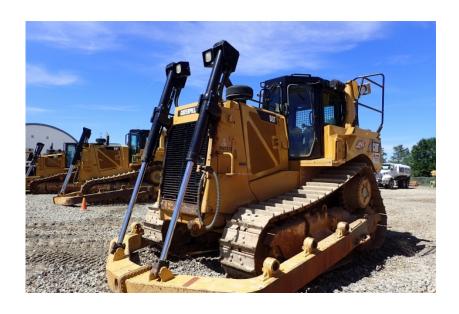

## **Illinois Truck & Equipment**

320 E. Briscoe Dr, Morris, IL 60450 **Jay Reardon** jay@iltruck.com

1-815-941-1900

Dozer: 2012 Cat D8T w/Winch

Stock Number: 10672

RENTAL UNIT ONLY - CALL FOR RENTAL RATES. Cab with A/C, Cat C15 347HP Tier 4 diesel, 24" pads, 16' angle blade, diff steer, rear screen, Paccar PA140VS rear winch, 80,000 lbs.

Hour/Mile Meter: 4,732

## SALE PRICE

Cat Dozer POR

| RENTAL RATE |             |         |         |          |
|-------------|-------------|---------|---------|----------|
| MAKE        | MODEL       | DAY     | WEEK    | 4 WEEK   |
| Cat         | D8T w/Winch | \$2,350 | \$5,850 | \$17,500 |