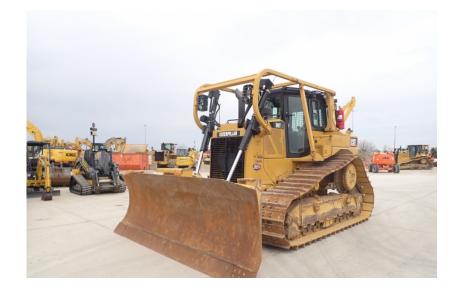

## Dozer: 2012 Cat D6T XW w/Ripper

#### Stock Number: 10648

RENTAL UNIT ONLY - CALL FOR RENTAL RATES. Cab with A/C, Cat C9.3 205HP diesel, 28" pads, System 1 undercarriage, 13' 8" 6-way blade, diff steer, Paccar PA56 winch, rear screens, sweeps, 3rd valve, Accugrade ready, 46,700 lbs.