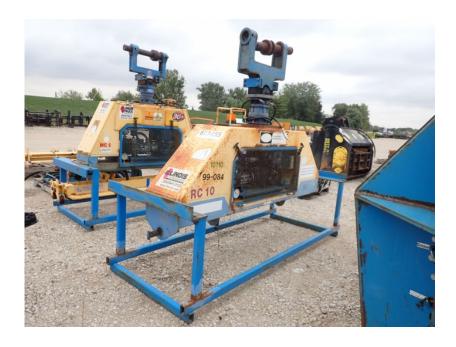

## **Illinois Truck & Equipment**

320 E. Briscoe Dr, Morris, IL 60450 **Jay Reardon** jay@iltruck.com

1-815-941-1900

Attachment Surplus: 2009 Vacuworx RC-10 Steel Pipe Lifter

Stock Number: 10110SUR

Vacuum steel pipe lifter, 10,000 lb. capacity, lifts pipe from 10cm (4"), to unlimited size diameter single or double joint, self contained diesel engine w/ electric start, wireless remote control, 1,852 lbs.

Hour/Mile Meter: 418