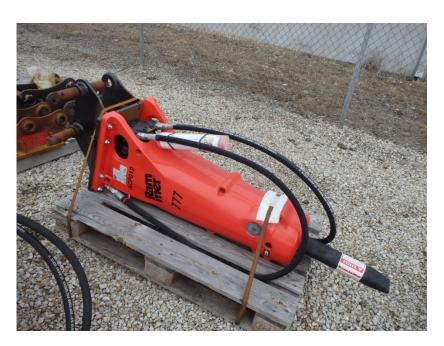

## One Call Rents It All! 815-941-1900

Backhoe Loader Attachments: Allied Hammer\*\*\* Rammer 777

| RENTAL RATE      |            |       |         |         |
|------------------|------------|-------|---------|---------|
| MAKE             | MODEL      | DAY   | WEEK    | 4 WEEK  |
| Allied Hammer*** | Rammer 777 | \$350 | \$1,000 | \$2,250 |