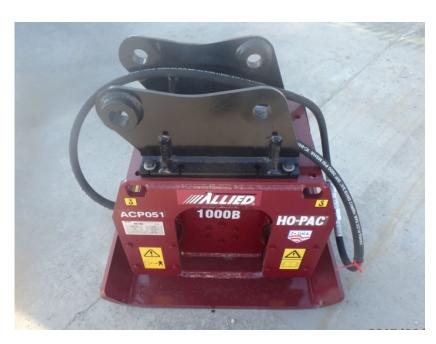

## One Call Rents It All! 815-941-1900

Backhoe Loader Attachments: Allied Plate Compactor\*\* Ho-Pac 1000B

| RENTAL RATE              |              |       |       |         |
|--------------------------|--------------|-------|-------|---------|
| MAKE                     | MODEL        | DAY   | WEEK  | 4 WEEK  |
| Allied Plate Compactor** | Ho-Pac 1000B | \$195 | \$585 | \$1,750 |