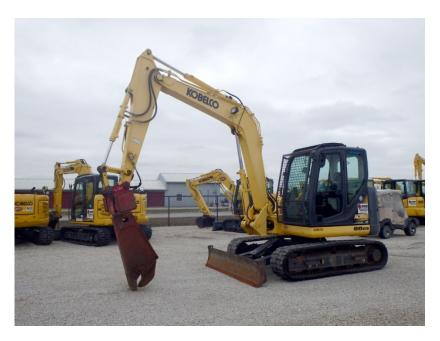

## One Call Rents It All! 815-941-1900

Excavators With Shears 3rd Member: Kobelco SK85CS

| RENTAL RATE |        |      |             |            |         |         |
|-------------|--------|------|-------------|------------|---------|---------|
| MAKE        | MODEL  | H.P. | WEIGHT      | ATTACHMENT | WEEK    | 4 WEEK  |
| Kobelco     | SK85CS | 56   | 18,700 lbs. | MSD7R      | \$2,300 | \$6,850 |