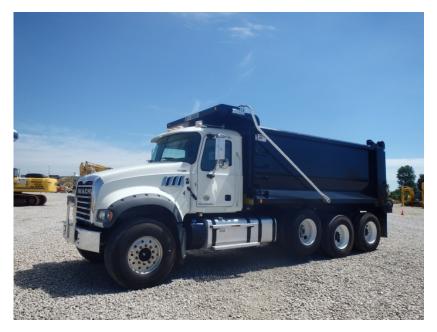

## On Road Dump Trucks: Tri-Axle

| RENTAL RATE |       |             |         |         |
|-------------|-------|-------------|---------|---------|
| MAKE        | MODEL | SPECS       | WEEK    | 4 WEEK  |
| Tri-Axle    |       | 16'/21 yds. | \$2,000 | \$6,000 |