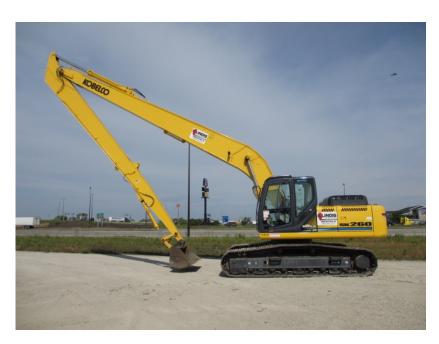

## One Call Rents It All! 815-941-1900

Kobelco Long Reach Excavators: Kobelco SK260 LR

| RENTAL RATE |          |      |              |         |         |          |
|-------------|----------|------|--------------|---------|---------|----------|
| MAKE        | MODEL    | H.P. | CAPACITY     | DAY     | WEEK    | 4 WEEK   |
| Kobelco     | SK260 LR | 178  | 60 ft. Reach | \$1,175 | \$3,500 | \$10,500 |