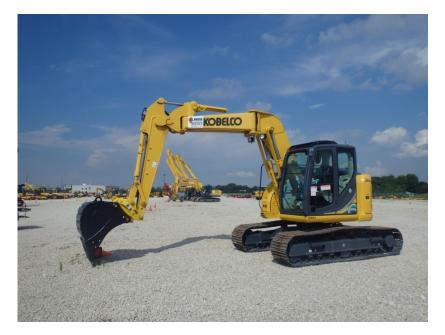

Illinois Truck & Equipment 320 E. Briscoe Dr, Morris, IL 60450 rental@iltruck.com One Call Rents It All! 815-941-1900

Kobelco Excavators: Kobelco SK140SR LC w/Offset Boom\*

| RENTAL RATE |                              |      |                |       |         |         |
|-------------|------------------------------|------|----------------|-------|---------|---------|
| MAKE        | MODEL                        | H.P. | WEIGHT         | DAY   | WEEK    | 4 WEEK  |
| Kobelco     | SK140SR LC w/Offset<br>Boom* | 94   | 32,040<br>lbs. | \$575 | \$1,675 | \$5,000 |