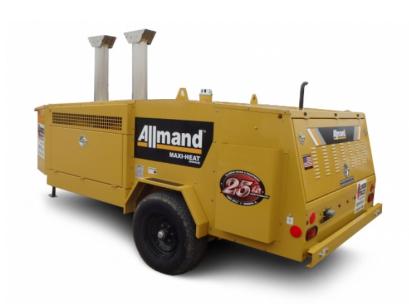

## **One Call Rents It All!** 815-941-1900

Heaters: Allmond Maxi-Heat MH500IQ

| RENTAL RATE |                   |               |       |         |         |
|-------------|-------------------|---------------|-------|---------|---------|
| MAKE        | MODEL             | SPECS         | DAY   | WEEK    | 4 WEEK  |
| Allmond     | Maxi-Heat MH500IQ | 1,030,000 btu | \$500 | \$1,500 | \$4,500 |