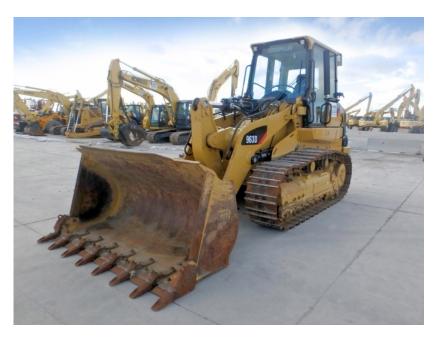

Illinois Truck & Equipment 320 E. Briscoe Dr, Morris, IL 60450 rental@iltruck.com One Call Rents It All! 815-941-1900

Crawler Loaders: Caterpillar\* 963K\*\*

| RENTAL RATE  |        |      |          |         |         |         |
|--------------|--------|------|----------|---------|---------|---------|
| MAKE         | MODEL  | H.P. | CAPACITY | DAY     | WEEK    | 4 WEEK  |
| Caterpillar* | 963K** | 194  | 3.2 yds. | \$1,100 | \$3,175 | \$9,500 |