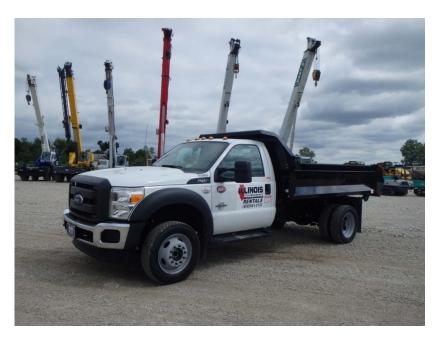

## One Call Rents It All! 815-941-1900

On Road Dump Trucks: Ford F450/F550

| RENTAL RATE |           |                    |       |         |
|-------------|-----------|--------------------|-------|---------|
| MAKE        | MODEL     | SPECS              | WEEK  | 4 WEEK  |
| Ford        | F450/F550 | 11' Contractor Box | \$750 | \$2,250 |