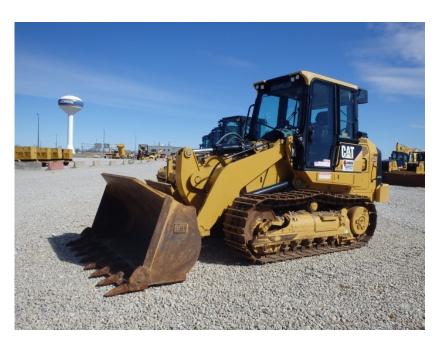

## One Call Rents It All! 815-941-1900

Crawler Loaders: Caterpillar\* 953K

| RENTAL RATE  |       |      |           |       |         |         |
|--------------|-------|------|-----------|-------|---------|---------|
| MAKE         | MODEL | H.P. | CAPACITY  | DAY   | WEEK    | 4 WEEK  |
| Caterpillar* | 953K  | 148  | 2.42 yds. | \$775 | \$2,300 | \$6,900 |