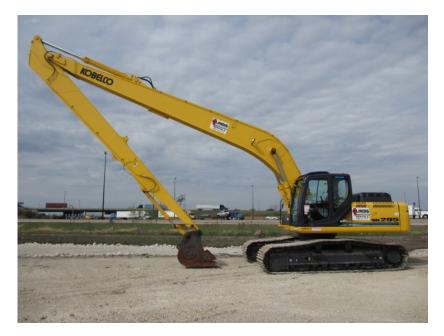

## Kobelco Long Reach Excavators: Kobelco SK300 LC

| RENTAL RATE |          |      |              |         |         |          |
|-------------|----------|------|--------------|---------|---------|----------|
| MAKE        | MODEL    | H.P. | CAPACITY     | DAY     | WEEK    | 4 WEEK   |
| Kobelco     | SK300 LC | 204  | 63 ft. Reach | \$1,400 | \$4,175 | \$12,500 |