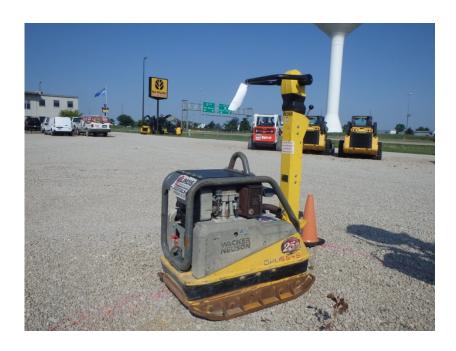

## **Illinois Truck & Equipment**

320 E. Briscoe Dr, Morris, IL 60450 **Jay Reardon** jay@iltruck.com

1-815-941-1900

Compaction Equipment - Smooth Drum: 2015 Wacker Vibratory

DPU5545HE

Stock Number: W096

RENTAL UNIT ONLY - CALL FOR RENTAL RATES. Vibratory Walk Behind Plate Compactor. Hatz 1D42S 9.4HP diesel, 17.7" x 35.4" base plate, 1,264 lbs., 69hz, 915 lbs