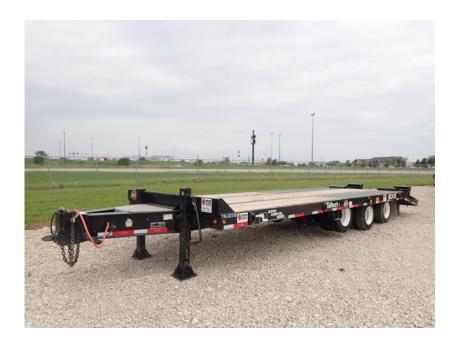

## **Illinois Truck & Equipment**

320 E. Briscoe Dr, Morris, IL 60450 **Jay Reardon** jay@iltruck.com

1-815-941-1900

Trailer: 2020 Talbert AC3-25 Tag

Stock Number: TAL022

RENTAL UNIT ONLY - CALL FOR RENTAL RATES. 50,000 lbs. capacity, 63,200 GVW, 24' top deck, 5' self cleaning beaver tail, 5' self cleaning ramps, 32.75" deck height, air lift front axle, (30) 22,500 Dexter axles, air brakes, 215/75R17 tires, 1.5" apitong deck, 8 rings, 2 speed jack, LED lights, anti-long brakes, pintle eye, lockable tool box, plus FET