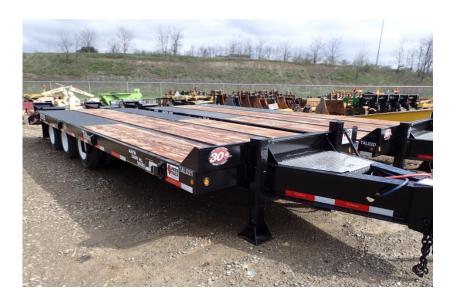

## **Illinois Truck & Equipment**

320 E. Briscoe Dr, Morris, IL 60450 **Jay Reardon** jay@iltruck.com

1-815-941-1900

Trailer: 2020 Talbert AC3-25 Tag

Stock Number: TAL021

RENTAL UNIT ONLY - CALL FOR RENTAL RATES. 50,000 lbs. capacity, 63,200 GVW, 24' top deck, 5' self cleaning beaver tail, 5' self cleaning ramps, 32.75" deck height, air lift front axle, (30) 22,500 Dexter axles, air brakes, 215/75R17 tires, 1.5" apitong deck, 8 rings, dual landing gear, LED lights, anti-long brakes, pintle eye, lockable tool box, FET Paid.