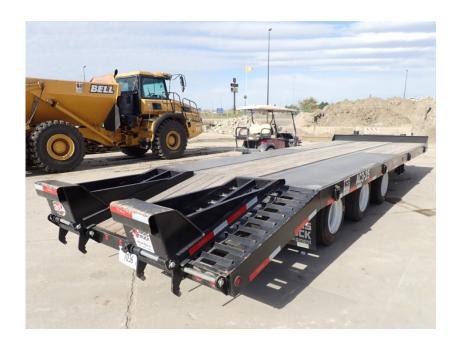

## **Illinois Truck & Equipment**

320 E. Briscoe Dr, Morris, IL 60450 **Jay Reardon** jay@iltruck.com

1-815-941-1900

Trailer: 2020 Talbert AC3-25 Tag

Stock Number: TAL020

RENTAL UNIT ONLY - CALL FOR RENTAL RATES. 50,000 lbs. capacity, 63,200 GVW, 24' top deck, 5' self cleaning beaver tail, 5' self cleaning ramps, 32.75" deck height, air lift front axle, (30) 22,500 Dexter axles, air brakes, 215/75R17 tires, 1.5" apitong deck, 8 rings, dual landing gear, LED lights, anti-long brakes, pintle eye, lockable tool box, FET Paid.