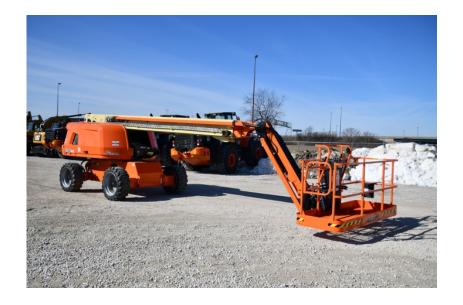

## Aerial Lift: 2020 JLG 660SJ Manlift

### Stock Number: ST390

RENTAL UNIT ONLY - CALL FOR RENTAL RATES. Deutz TD2.9L T4f diesel, 67HP diesel, 66' platform height, 4WD, 2 wheel steer, Sky Power, 8' basket, 6' jib, IN355 55D625 tires, cold weather start, inward self-closing gate, 45% grad-ability, 26,700 lbs