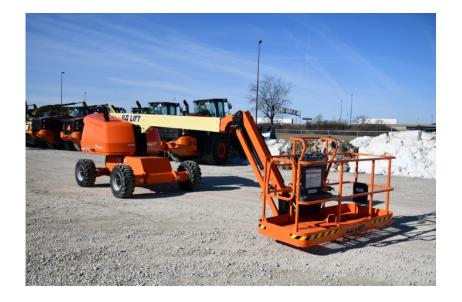

## Aerial Lift: 2020 JLG 460SJ Manlift

### Stock Number: ST388

RENTAL UNIT ONLY - CALL FOR RENTAL RATES. Deutz TD2.9L T4f diesel, 67HP diesel, 66' platform height, 4WD, 2 wheel steer, Sky Power, 8' basket, 6' jib, IN355 55D625 tires, cold weather start, inward self-closing gate, 45% grad-ability, 26,700 lbs.