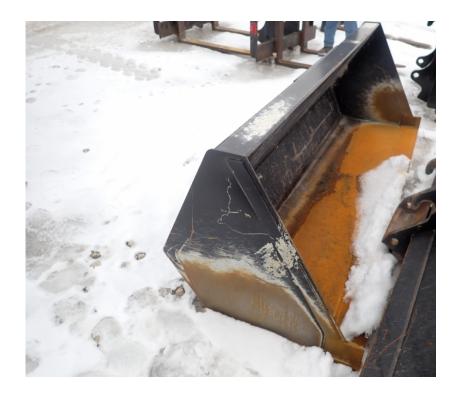

## Attachments: 2020 Skytrak 96" Telehandler Bucket Stock Number: ST374

1.5 capacity, 96" wide bucket, to fit a Skytrak Telehandler