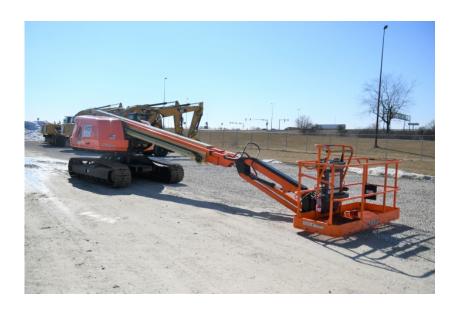

## **Illinois Truck & Equipment**

320 E. Briscoe Dr, Morris, IL 60450 **Jay Reardon** jay@iltruck.com

1-815-941-1900

Aerial Lift: 2019 JLG 660SJC Manlift

Stock Number: ST349

RENTAL UNIT ONLY - CALL FOR RENTAL RATES. Deutz TD2.9L T4f diesel, 67HP diesel, 66' platform height, Sky Power, 8' basket, 6' jib, 20" wide tracks, 6.5 PSI, 55% gradability, 27,800 lbs. Warranty 3,000 hrs. or 2/12/22.