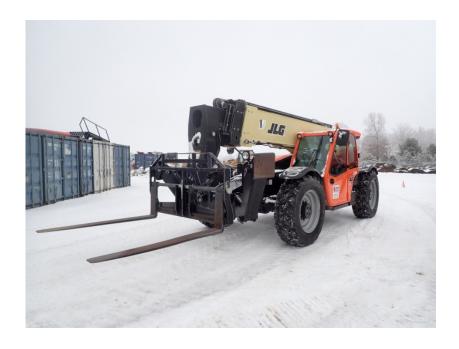

## **Illinois Truck & Equipment**

320 E. Briscoe Dr, Morris, IL 60450 **Jay Reardon** jay@iltruck.com

1-815-941-1900

Forklift - Telescopic: 2019 JLG 1255 Telehandler

Stock Number: ST347

RENTAL UNIT ONLY - CALL FOR RENTAL RATES. A/C, Cummins QSF3.8L 130HP T4f diesel, 4WD, 12,000 lbs., 55' reach, front stabilizers, 72" x 72" carriage, 400/75-28 tires, 3 mode steering, auxiliary hydraulics, artic package, multifunction display with backup camera, reverse sensing system, road lights, work lights, beacon, 35,100 lbs.system, road lights, work lights, beacon, 35,100 lbs. Full factory warranty until 7/24/22