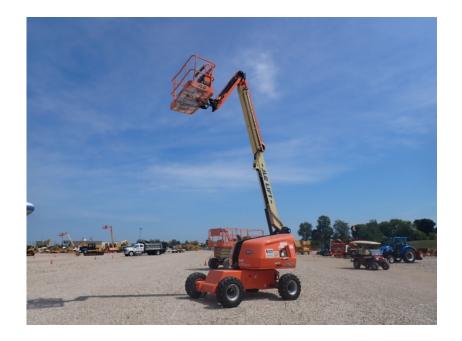

## Aerial Lift: 2019 JLG 460SJ Manlift

#### Stock Number: ST340

RENTAL UNIT ONLY - CALL FOR RENTAL RATES. Deutz D2.9L4 T4f 49HP diesel, 46' platform height, 4WD, 2 wheel steer, 8' basket, 12 x 16.5 tires, 45% gradeability, 16,110 lbs. Warranty 3,000 hrs. or 1/23/22.