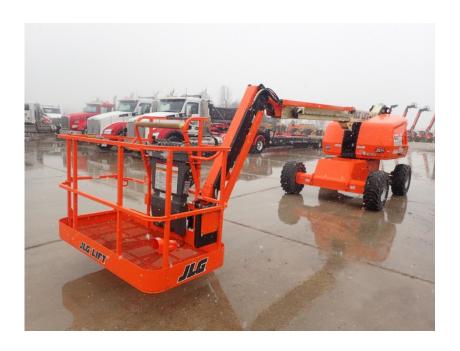

## **Illinois Truck & Equipment**

320 E. Briscoe Dr, Morris, IL 60450 **Jay Reardon** jay@iltruck.com

1-815-941-1900

Aerial Lift: 2019 JLG 460SJ Manlift

Stock Number: ST339

RENTAL UNIT ONLY - CALL FOR RENTAL RATES. Deutz D2.9L4 T4f 49HP diesel, 46' platform height, 4WD, 2 wheel steer, 8' basket, 12 x 16.5 tires, 45% grad-ability, 16,110 lbs. Warranty 3,000 hrs. or 1/23/22.