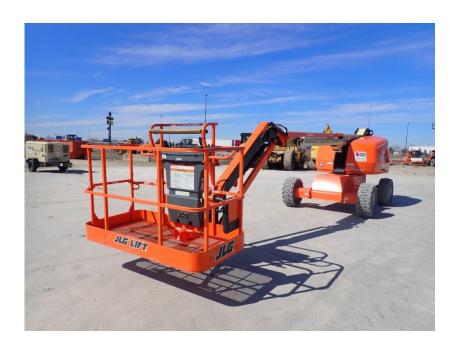

## **Illinois Truck & Equipment**

320 E. Briscoe Dr, Morris, IL 60450 **Jay Reardon** jay@iltruck.com

1-815-941-1900

Aerial Lift: 2019 JLG 460SJ Manlift

Stock Number: ST337

RENTAL UNIT ONLY - CALL FOR RENTAL RATES. Deutz D2.9L4 T4f 49HP diesel, 46' platform height, 4WD, 2 wheel steer, 8' basket, 12 x 16.5 tires, 45% grad-ability, 16,110 lbs. Warranty 3,000 hrs. or 1/23/22.