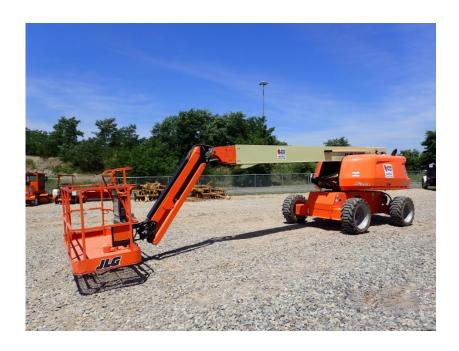

## **Illinois Truck & Equipment**

320 E. Briscoe Dr, Morris, IL 60450 **Jay Reardon** jay@iltruck.com

1-815-941-1900

Aerial Lift: 2019 JLG 660SJ Manlift

Stock Number: ST330

RENTAL UNIT ONLY, CALL FOR RATES. Deutz TD2.9L T4f diesel, 67HP diesel, 66' platform height, 4WD, 2 wheel steer, Sky Power, 8' basket, 6' jib, IN355 55D625 tires, cold weather start, inward self-closing gate, 45% grad-ability, 26,700 lbs. Warranty 3,000 hrs. or 2/5/22.