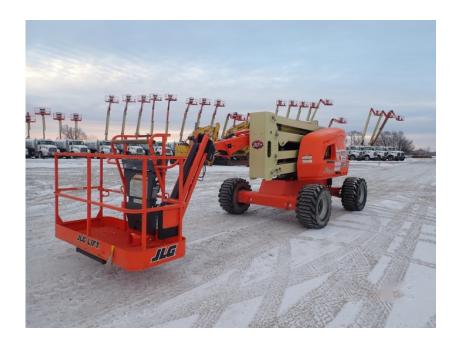

## Aerial Lift: 2019 JLG 450AJ Manlift

#### Stock Number: ST329

RENTAL UNIT ONLY - CALL FOR RENTAL RATES. Articulated Boom Lift, Deutz D2.9L4 Tier 4 49HP diesel, 45' platform height, 4WD, 2 wheel steer, Sky Power, 6' basket, 6' jib, 33/1550x16.5 tires, 45% gradability, 14,200 lbs. Warranty 3,000 hrs. or 2/14/22.