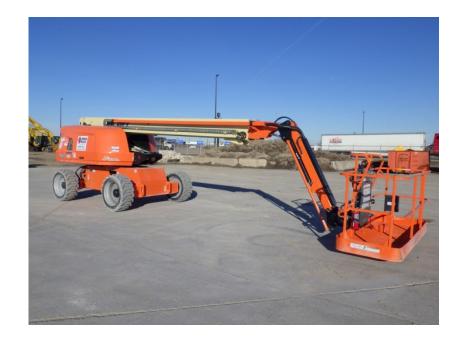

## Aerial Lift: 2019 JLG 660SJ Manlift

### Stock Number: ST328

RENTAL UNIT ONLY - CALL FOR RENTAL RATES. Deutz TD2.9L T4f diesel, 67HP diesel, 66' platform height, 4WD, 2 wheel steer, Sky Power, 8' basket, 6' jib, IN355 55D625 tires, cold weather start, inward self-closing gate, 45% grad-ability, 26,700 lbs. Warranty 3,000 hrs. or 1/24/22.