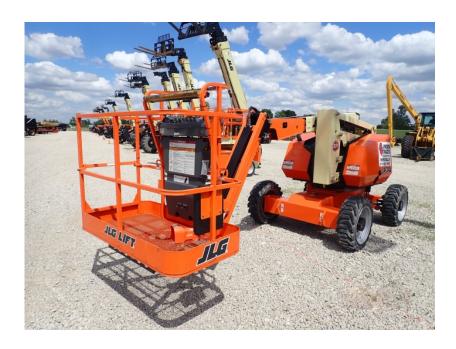

## **Illinois Truck & Equipment**

320 E. Briscoe Dr, Morris, IL 60450 **Jay Reardon** jay@iltruck.com

1-815-941-1900

Aerial Lift: 2019 JLG 340AJ Manlift

Stock Number: ST327

RENTAL UNIT ONLY - CALL FOR RENTAL RATES. Articulated Boom Lift, Kubota D1105 Tier 4F 24.8HP diesel, 34' platform height, 500 lbs. platform capacity, 4WD, 2 wheel steer, 5' basket, 4' jib, 265/50D20 tires, 45% grad-ability, 9,700 lbs. Warranty 3,000 hrs. or 1/16/21.

Hour/Mile Meter: 495

## SALE PRICE

JLG Aerial Lift POR

| RENTAL RATE |               |       |       |         |
|-------------|---------------|-------|-------|---------|
| MAKE        | MODEL         | DAY   | WEEK  | 4 WEEK  |
| JLG         | 340AJ Manlift | \$250 | \$550 | \$1,650 |