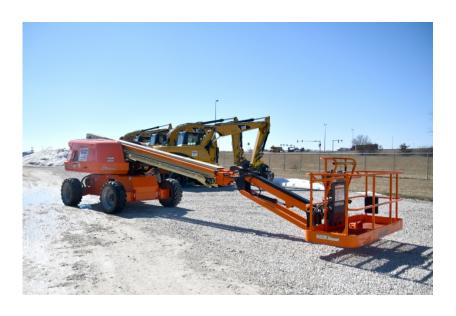

## **Illinois Truck & Equipment**

320 E. Briscoe Dr, Morris, IL 60450 **Jay Reardon** jay@iltruck.com

1-815-941-1900

Aerial Lift: 2019 JLG 460SJ Manlift

Stock Number: ST325

RENTAL UNIT ONLY - CALL FOR RENTAL RATES. Deutz TD2.9L T4f diesel, 67HP diesel, 46' platform height, 4WD, 2 wheel steer, Sky Power, 8' basket, 6' jib, IN355 55D625 tires, cold weather start, inward self-closing gate, 45% grad-ability, 26,700 lbs. Warranty 3,000 hrs. or 1/17/22.