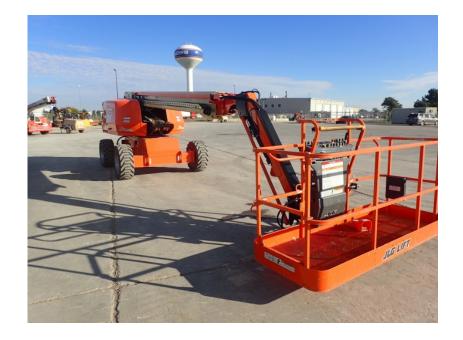

## Aerial Lift: 2019 JLG 660SJ Manlift

#### Stock Number: ST323

RENTAL UNIT ONLY - CALL FOR RENTAL RATES. Deutz TD2.9L T4f diesel, 67HP diesel, 66' platform height, 4WD, 2 wheel steer, Sky Power, 8' basket, 6' jib, IN355 55D625 tires, cold weather start, inward self-closing gate, 45% grad-ability, 26,700 lbs. Warranty 3,000 hrs. or 1/21/22.