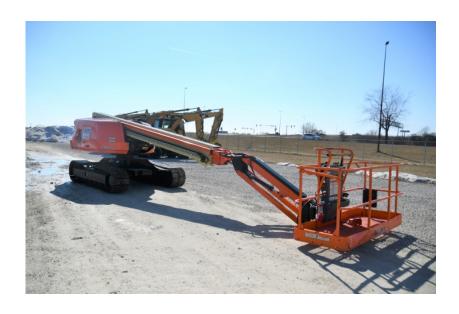

## **Illinois Truck & Equipment**

320 E. Briscoe Dr, Morris, IL 60450 **Jay Reardon** jay@iltruck.com

1-815-941-1900

Aerial Lift: 2019 JLG 660SJC Manlift

Stock Number: ST321

RENTAL UNIT ONLY - CALL FOR RENTAL RATES. Deutz TD2.9L T4f diesel, 67HP diesel, 66' platform height, Sky Power, 8' basket, 6' jib, 20" wide tracks, 6.5 PSI, cold weather start, inward self-closing gate, 55% gradability, 27,800 lbs. Warranty 3,000 hrs. or 1/24/21.