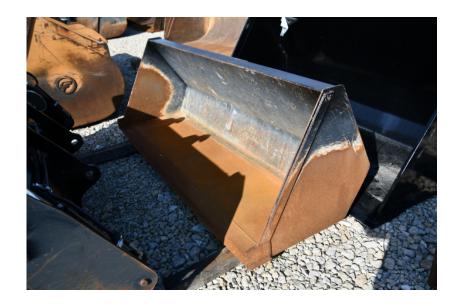

## Attachments: 2018 SkyTrak 96" Telehandler Bucket Stock Number: ST297

1.5 capacity, 96" wide bucket, to fit a SkyTrak telehandler